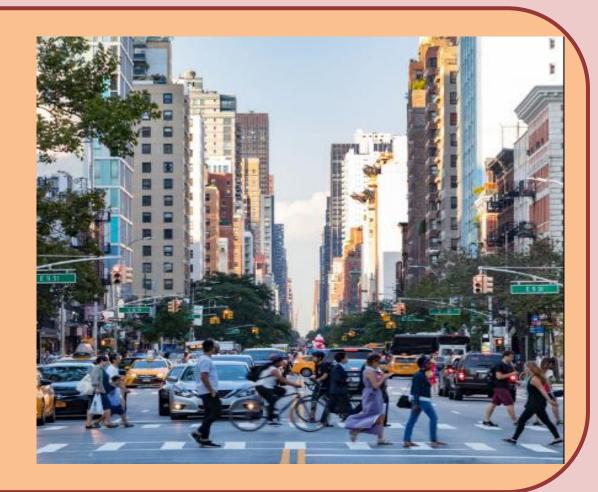

#### **Present day**

What do you see and notice in this image?

What are the biggest differences to the last image?

As you can see, the world has changed a lot in the past 300 years.

Your task today will be to be to analyse the development of a very famous city- New York!