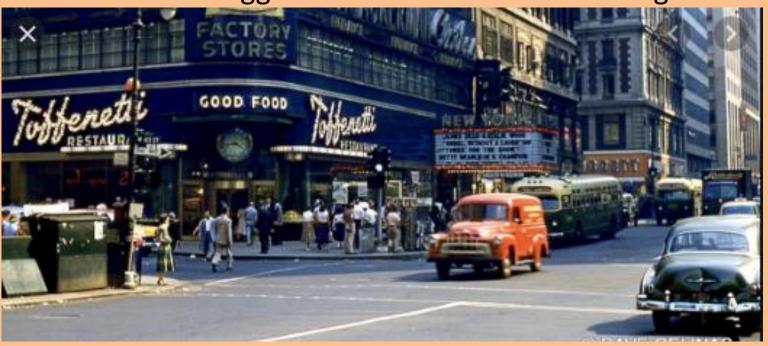

#### 1900s

What do you see and notice in this image? What are the biggest differences to the last image?

#### **Present day**

What do you see and notice in this image?

What are the biggest differences to the last image?

As you can see, the world has changed a lot in the past 300 years.

Your task today will be to be to analyse the development of a very famous city- New York!

Here are two images, both showing Times Square in New York City. The first was taken in the 1800s, whilst the second is a modern picture. Your task today is to write a comparison of the two pictures describing what is similar and what is different.