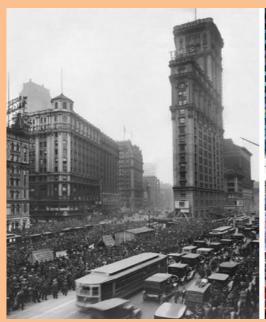

Here are two images, both showing Times Square in New York City. The first was taken in the 1800s, whilst the second is a modern picture. Your task today is to write a comparison of the two pictures describing what is similar and what is different.

#### Sentence structure support

The following sentence structures can help you:

- In both pictures I can see ...
- In the 1800's, the picture shows ... but in the modern picture I can see ...
- The biggest difference between the two pictures is ...
- I think that ...

#### Questions to consider and answer within your writing

- How much has changed in Times Square over time?
- Which version of Times Square do you think looks better?
- Which version of Times Square would you prefer to visit?
- Do you think the biggest differences in the pictures are because of electricity and technology?