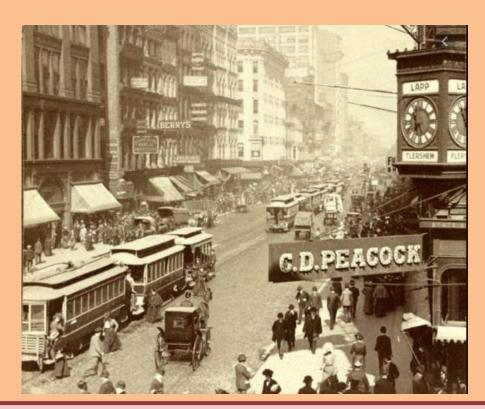

#### 1800s

What do you see and notice in this image?

What are the biggest differences to the last image?

Here are two images, both showing Times Square in New York City. The first was taken in the 1800s, whilst the second is a modern picture. Your task today is to write a comparison of the two pictures describing what is similar and what is different.