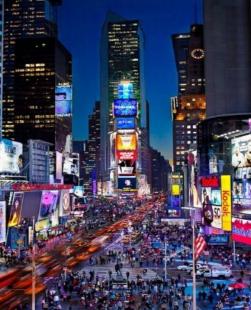

Here are two images, both showing Times Square in New York City. The first was taken in the 1800s, whilst the second is a modern picture. Your task today is to write a comparison of the two pictures describing what is similar and what is different.

#### Sentence structure support

The following sentence structures can help you:

- In both pictures I can see ...
- In the 1800's, the picture shows ... but in the modern picture I can see ...
- The biggest difference between the two pictures is ...
- I think that ...

#### Questions to consider and answer within your writing

- How much has changed in Times Square over time?
- Which version of Times Square do you think looks better?
- Which version of Times Square would you prefer to visit?
- Do you think the biggest differences in the pictures are because of electricity and technology?