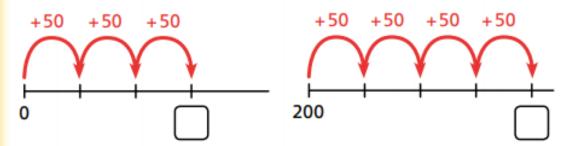

#### Monday – maths Arithmetic

Complete the number lines with the missing numbers.

Use a number line to find out how many 50s there are in each of these numbers.

**500** 

200

350

I will use jumps of 100 to quickly find out how many 50s are in each number!