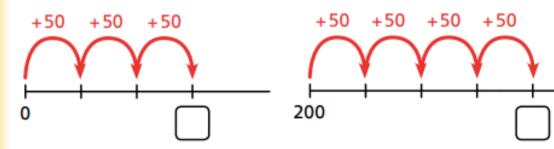

### Power up answer

Complete the number lines with the missing numbers.

Use a number line to find out how many 50s there are in each of these numbers.

**500** 

200

350

I will use jumps of 100 to quickly find out how many 50s are in each number!