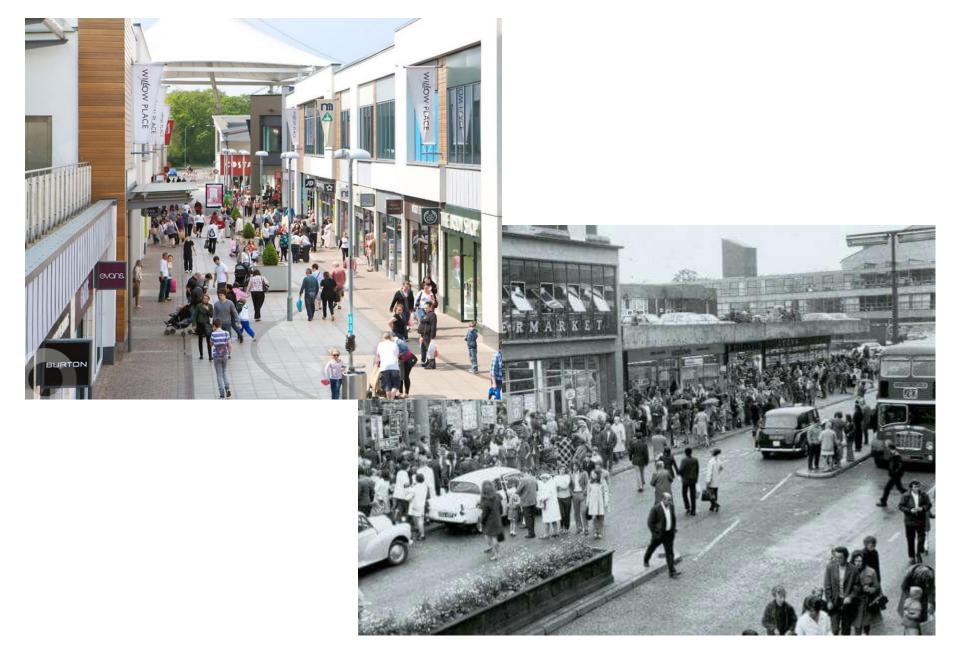

Corby has changed LOTS over the last few years but even more than that in the years before it. Would you believe Corby started out as a tiny village!

On each slide look carefully at the pictures, can you spot where they have been taken, how has the town changed and which view do you like the best?

#### 

Can you now write about how Corby has changed.

You might want to cut out some of these pictures to write next to, or you could describe how the town has changed. You could even tell us if you like Corby best now, or how it used to be.