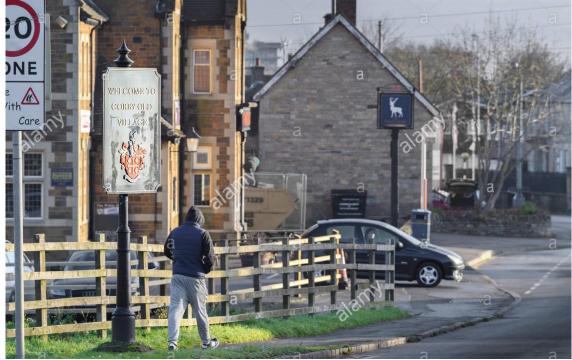

Corby has changed LOTS over the last few years but even more than that in the years before it. Would you believe Corby started out as a tiny village!

On each slide look carefully at the pictures, can you spot where they have been taken, how has the town changed and which view do you like the best?