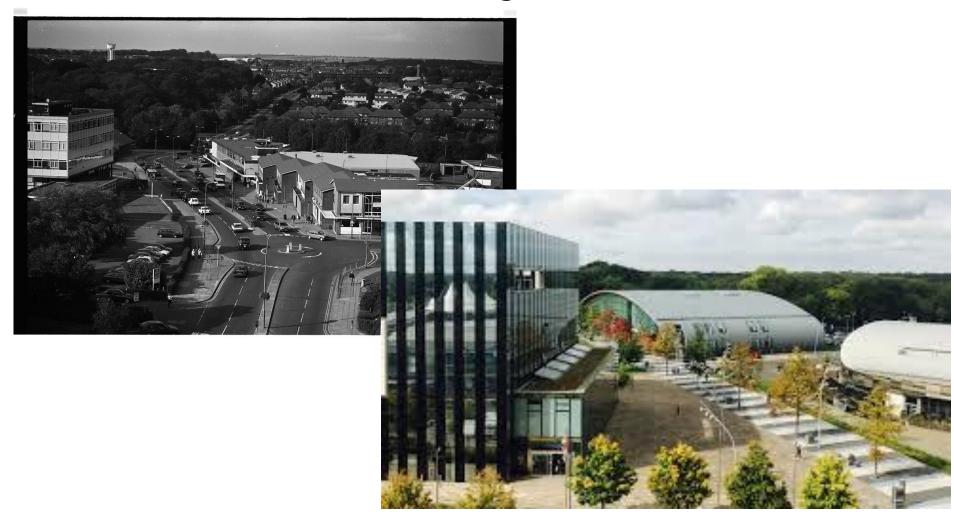

Corby has changed LOTS over the last few years but even more than that in the years before it. Would you believe Corby started out as a tiny village!

On each slide look carefully at the pictures, can you spot where they have been taken, how has the town changed and which view do you like the best?